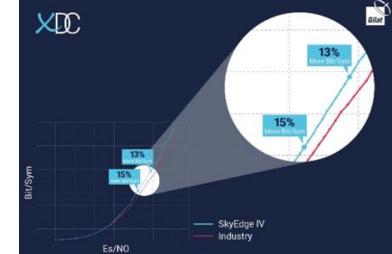

- Smallest Footprint
- Maximum Efficiency
- Dynamic Capacity Steering
- Efficient Scale-up

- Elastix-Access saves 15% of the space segment, under comparable conditions
- Return speeds of 750 Mbps (250Msps channel), enabled by industry's widest 500Msps multi channel receiver, are 2X faster than competition
- Elastix Dense Coding (XDC) is 15% superior to standard LDPC
- Elastix Dense Coding (XDC) adapts to any application type with the widest dynamic operation range from -15dB to +15dB with 0.6dB resolution
- Optimized shared bandwidth for Elastix-SCPC & Real-TDMA