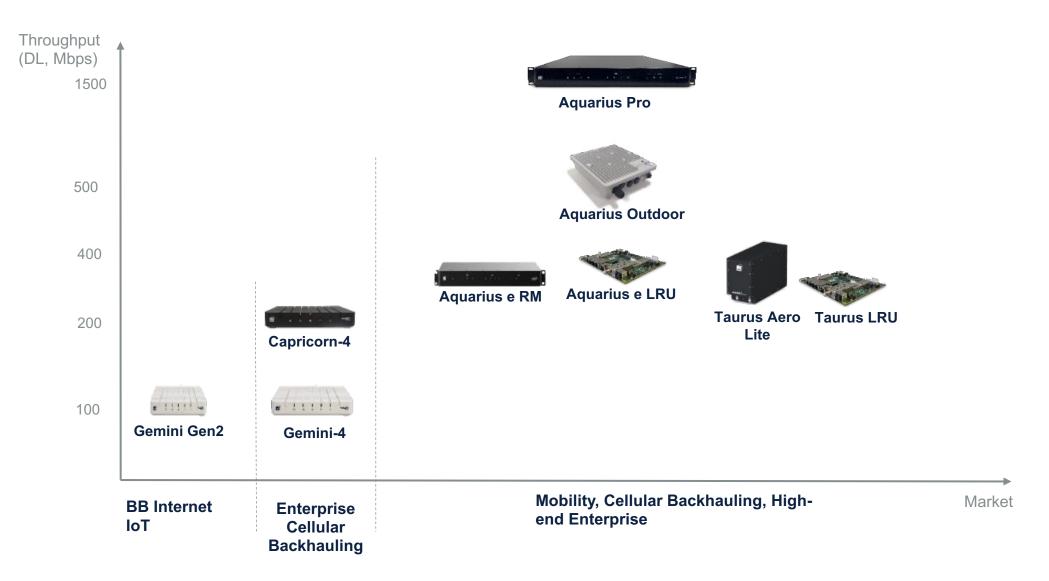

- Wide range of terminals
- Pushing performance envelope higher
- Rich L2/L3 services



#### SMART SCALABLE MANAGEMENT

- Higher operational efficiency
- Higher service availability and deployment
- SkyEdge II -c
  support



#### HIGH SCALE OPEN INTERFACE

- Higher integration
- Streamlined management
- Automated service orchestration

### **INNOVATION**

Software-Defined Everything (Carriers, Processing, Networking, Services)



- Any to Any connectivity
- **Pool** of compute resources
- Virtual network functions
- Sized based on aggregated capacity (bps / Hz) of beams attached to Data Center
- Demand-based Dynamic Orchestration
- Cloud-based
  - Private Cloud
  - Public Cloud (Roadmap)



- Smallest Footprint
- Maximum Efficiency
- Dynamic Capacity Steering
- Efficient Scale-up









- Elastix-Access saves 15% of the space segment, under comparable conditions
- Return speeds of 750 Mbps (250Msps channel), enabled by industry's widest 500Msps multi channel receiver, are 2X faster than competition
- Elastix Dense Coding (XDC) is 15% superior to standard LDPC
- Elastix Dense Coding (XDC) adapts to any application type with the widest dynamic operation range from -15dB to +15dB with 0.6dB resolution
- Optimized shared bandwidth for Elastix-SCPC & Real-TDMA

**TTN ACCESS SCHEME CONOPS – DYNAMIC FREQUENCY PLAN** 







# THANK YOU

Gilat Satellite Networks | info@gilat.com | www.gilat.com