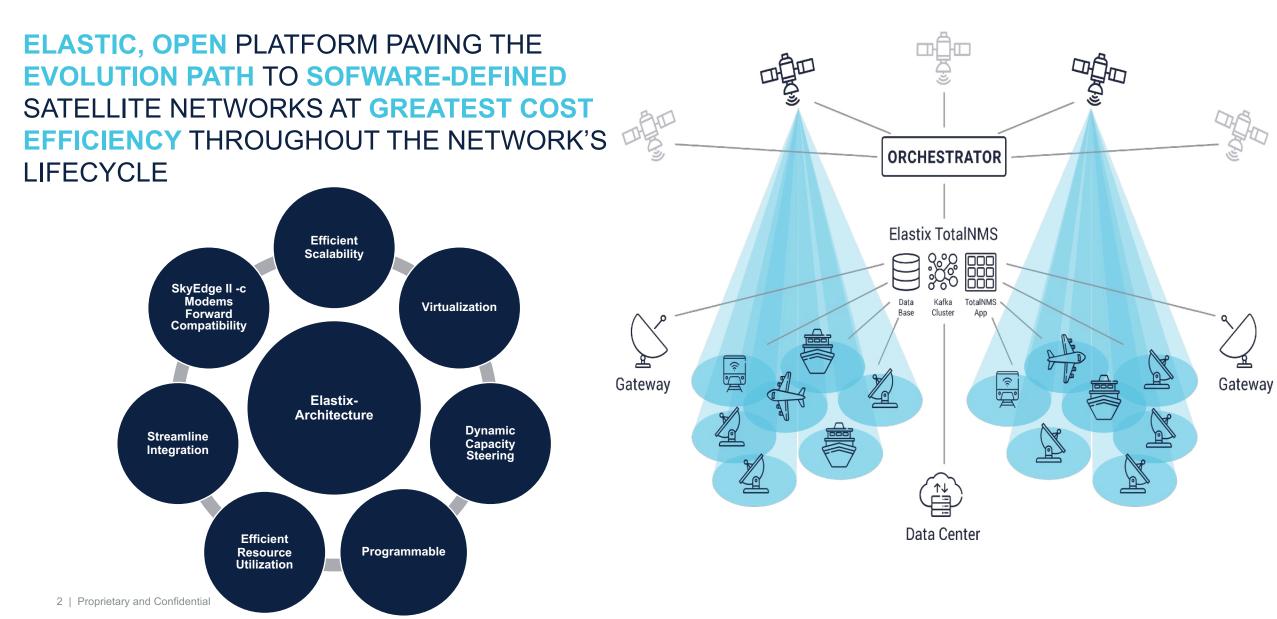

### **INNOVATION**

Software-Defined Everything (Carriers, Processing, Networking, Services)

- Any to Any connectivity
- **Pool** of compute resources
- Virtual network functions
- Sized based on aggregated capacity (bps / Hz) of beams attached to Data Center
- Demand-based Dynamic Orchestration
- Cloud-based
  - Private Cloud
  - Public Cloud (Roadmap)

- Smallest Footprint
- Maximum Efficiency
- Dynamic Capacity Steering
- Efficient Scale-up

- Elastix-Access saves 15% of the space segment, under comparable conditions
- Return speeds of 750 Mbps (250Msps channel), enabled by industry's widest 500Msps multi channel receiver, are 2X faster than competition
- Elastix Dense Coding (XDC) is 15% superior to standard LDPC
- Elastix Dense Coding (XDC) adapts to any application type with the widest dynamic operation range from -15dB to +15dB with 0.6dB resolution
- Optimized shared bandwidth for Elastix-SCPC & Real-TDMA