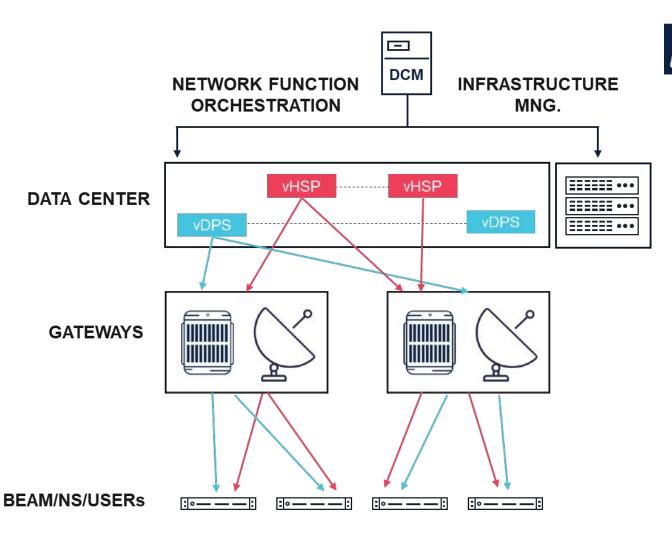

#### VIRTUALIZED DATA CENTER

- Dynamic demandbased resource allocation
  - Optimize service ramp-up over large coverage area

### **INNOVATION**

Software-Defined Everything (Carriers, Processing, Networking, Services)

- Any to Any connectivity
- **Pool** of compute resources
- Virtual network functions
- Sized based on aggregated capacity (bps / Hz) of beams attached to Data Center
- Demand-based Dynamic Orchestration
- Cloud-based
  - Private Cloud
  - Public Cloud (Roadmap)